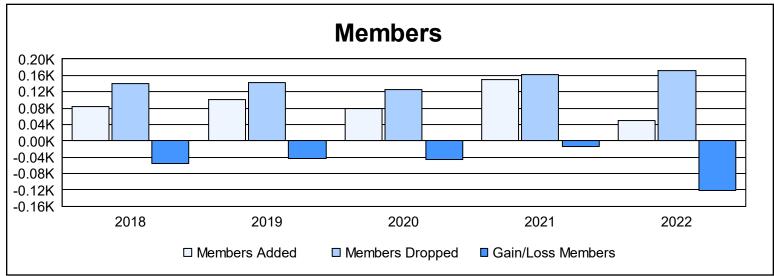

District O 3 As of June 2022 Cumulative

| Year      | New<br>Clubs | Dropped<br>Clubs | Gain/<br>Loss<br>Clubs | New<br>Members | Charter<br>Members | Reinstate<br>Members | Transfer<br>Members | Total<br>Member<br>Added | Total<br>Members<br>Dropped | Gain/<br>Loss<br>Members |
|-----------|--------------|------------------|------------------------|----------------|--------------------|----------------------|---------------------|--------------------------|-----------------------------|--------------------------|
| 2017-2018 | 0            | 1                | -1                     | 80             | 0                  | 2                    | 3                   | 85                       | 140                         | -55                      |
| 2018-2019 | 0            | 0                | 0                      | 94             | 0                  | 0                    | 6                   | 100                      | 143                         | -43                      |
| 2019-2020 | 1            | 2                | -1                     | 49             | 26                 | 5                    | 0                   | 80                       | 126                         | -46                      |
| 2020-2021 | 2            | 1                | 1                      | 80             | 64                 | 3                    | 2                   | 149                      | 162                         | -13                      |
| 2021-2022 | 0            | 4                | -4                     | 44             | 2                  | 3                    | 1                   | 50                       | 172                         | -122                     |
| Average   | 1            | 2                | -1                     | 69             | 18                 | 3                    | 2                   | 93                       | 149                         | -56                      |