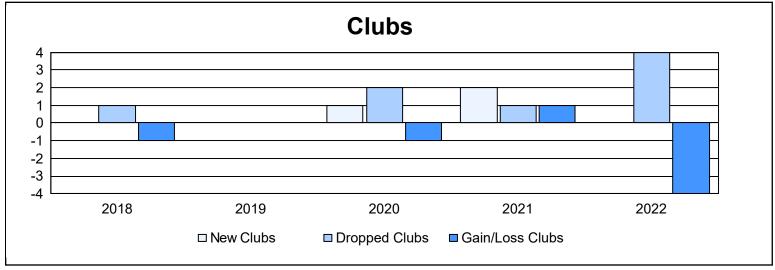

District O 3 As of June 2022 Cumulative

| Year      | New<br>Clubs | Dropped<br>Clubs | Gain/<br>Loss<br>Clubs | New<br>Members | Charter<br>Members | Reinstate<br>Members | Transfer<br>Members | Total<br>Member<br>Added | Total<br>Members<br>Dropped | Gain/<br>Loss<br>Members |
|-----------|--------------|------------------|------------------------|----------------|--------------------|----------------------|---------------------|--------------------------|-----------------------------|--------------------------|
| 2017-2018 | 0            | 1                | -1                     | 80             | 0                  | 2                    | 3                   | 85                       | 140                         | -55                      |
| 2018-2019 | 0            | 0                | 0                      | 94             | 0                  | 0                    | 6                   | 100                      | 143                         | -43                      |
| 2019-2020 | 1            | 2                | -1                     | 49             | 26                 | 5                    | 0                   | 80                       | 126                         | -46                      |
| 2020-2021 | 2            | 1                | 1                      | 80             | 64                 | 3                    | 2                   | 149                      | 162                         | -13                      |
| 2021-2022 | 0            | 4                | -4                     | 44             | 2                  | 3                    | 1                   | 50                       | 172                         | -122                     |
| Average   | 1            | 2                | -1                     | 69             | 18                 | 3                    | 2                   | 93                       | 149                         | -56                      |